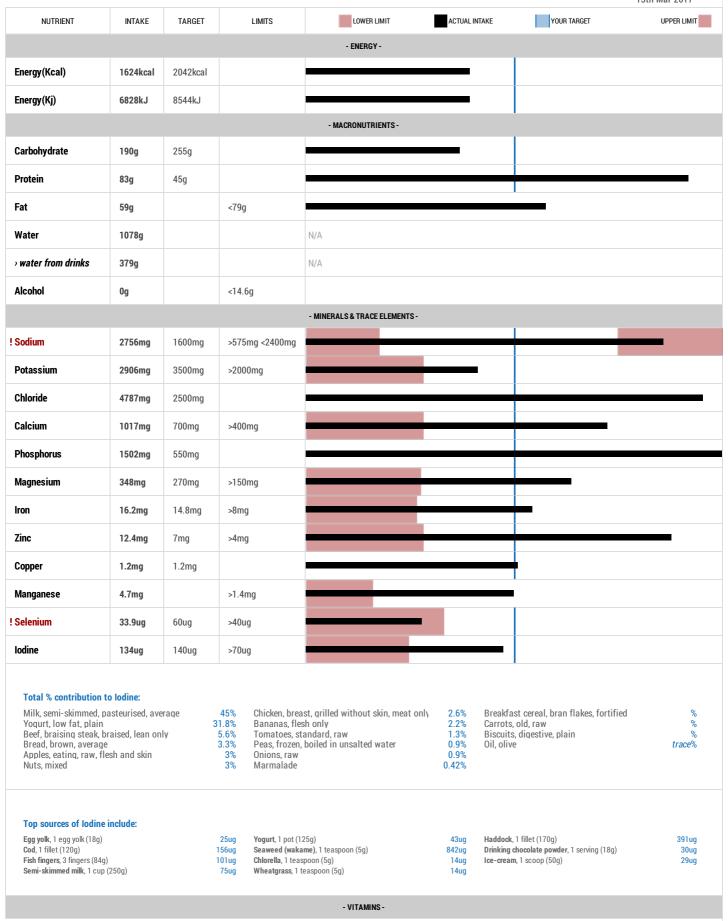

## **Nutritics for Siobhan Sample**

From Meal Plan: Sample Day copy

Meals 1 2 3 4 5 6

13th Mar 2017

Figures from UK: SACN 2017 / COMA guidelines for female 25-35 years old

Generated by Nutritics v5.029