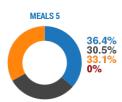

MEALTEST

**Diet Log** 

| MEALTEST                                                              |          | MEALS 2                                 |            |
|-----------------------------------------------------------------------|----------|-----------------------------------------|------------|
| Omega Fish Oil, Aldi, Health Essentials                               | 1g       | Omega Fish Oil, Aldi, Health Essentials | <b>4</b> g |
| Breakfast cereal, bran flakes, fortified Marmalade                    | 64g      |                                         |            |
| Fat spread, reduced fat (62-75%), polyunsaturated                     | 8g<br>5g |                                         |            |
| Milk, semi-skimmed, pasteurised, average                              | 200g     |                                         |            |
| Bread, wholemeal, toasted                                             | 31g      |                                         |            |
| Bread, miorement, coasted                                             | O 19     |                                         |            |
| MEALS 3                                                               |          | MEALS 4                                 |            |
| Bread, brown, average                                                 | 74g      | Nuts, mixed                             | 25g        |
| Chicken, breast, grilled without skin, meat only                      | 50g      |                                         |            |
| Tomatoes, standard, raw                                               | 85g      |                                         |            |
| Fat spread, reduced fat (41-62%), not polyunsaturated, with olive oil | 10g      |                                         |            |
| Cheese, Cheddar type, 30% less fat                                    | 25g      |                                         |            |
| Yogurt, low fat, plain                                                | 125g     |                                         |            |
| Bananas, flesh only                                                   | 100g     |                                         |            |
| MEALS 5                                                               |          | MEALS 6                                 |            |
| Beef, braising steak, braised, lean only                              | 50g      | Apples, eating, raw, flesh and skin     | 100g       |
| Dil, olive                                                            | 4.2g     | Biscuits, digestive, plain              | 26g        |
| Onions, raw                                                           | 60g      |                                         |            |
| Peas, frozen, boiled in unsalted water                                | 60g      |                                         |            |
| Carrots, old, raw                                                     | 60g      |                                         |            |
| Turnip, flesh only, raw                                               | 60g      |                                         |            |
| morr gravy pot, Beef                                                  | 28g      |                                         |            |
| Water, tap, drinking                                                  | 200g     |                                         |            |