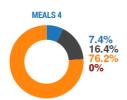

MEALTEST

**Diet Log** 

| MEALTEST                                                              |          | MEALS 2                                 |            |
|-----------------------------------------------------------------------|----------|-----------------------------------------|------------|
| Omega Fish Oil, Aldi, Health Essentials                               | 1g       | Omega Fish Oil, Aldi, Health Essentials | <b>4</b> g |
| Breakfast cereal, bran flakes, fortified Marmalade                    | 64g      |                                         |            |
| Fat spread, reduced fat (62-75%), polyunsaturated                     | 8g<br>5g |                                         |            |
| Milk, semi-skimmed, pasteurised, average                              | 200g     |                                         |            |
| Bread, wholemeal, toasted                                             | 31g      |                                         |            |
| Bread, miorement, coasted                                             | O 19     |                                         |            |
| MEALS 3                                                               |          | MEALS 4                                 |            |
| Bread, brown, average                                                 | 74g      | Nuts, mixed                             | 25g        |
| Chicken, breast, grilled without skin, meat only                      | 50g      |                                         |            |
| Tomatoes, standard, raw                                               | 85g      |                                         |            |
| Fat spread, reduced fat (41-62%), not polyunsaturated, with olive oil | 10g      |                                         |            |
| Cheese, Cheddar type, 30% less fat                                    | 25g      |                                         |            |
| Yogurt, low fat, plain                                                | 125g     |                                         |            |
| Bananas, flesh only                                                   | 100g     |                                         |            |
| MEALS 5                                                               |          | MEALS 6                                 |            |
| Beef, braising steak, braised, lean only                              | 50g      | Apples, eating, raw, flesh and skin     | 100g       |
| Dil, olive                                                            | 4.2g     | Biscuits, digestive, plain              | 26g        |
| Onions, raw                                                           | 60g      |                                         |            |
| Peas, frozen, boiled in unsalted water                                | 60g      |                                         |            |
| Carrots, old, raw                                                     | 60g      |                                         |            |
| Turnip, flesh only, raw                                               | 60g      |                                         |            |
| morr gravy pot, Beef                                                  | 28g      |                                         |            |
| Water, tap, drinking                                                  | 200g     |                                         |            |