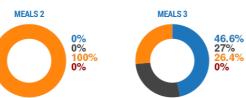

MEALTEST

**Diet Log** 

| MEALTEST                                                              |          | MEALS 2                                 |            |
|-----------------------------------------------------------------------|----------|-----------------------------------------|------------|
| Omega Fish Oil, Aldi, Health Essentials                               | 1g       | Omega Fish Oil, Aldi, Health Essentials | <b>4</b> g |
| Breakfast cereal, bran flakes, fortified Marmalade                    | 64g      |                                         |            |
| Fat spread, reduced fat (62-75%), polyunsaturated                     | 8g<br>5g |                                         |            |
| Milk, semi-skimmed, pasteurised, average                              | 200g     |                                         |            |
| Bread, wholemeal, toasted                                             | 31g      |                                         |            |
| Bread, miorement, coasted                                             | O 19     |                                         |            |
| MEALS 3                                                               |          | MEALS 4                                 |            |
| Bread, brown, average                                                 | 74g      | Nuts, mixed                             | 25g        |
| Chicken, breast, grilled without skin, meat only                      | 50g      |                                         |            |
| Tomatoes, standard, raw                                               | 85g      |                                         |            |
| Fat spread, reduced fat (41-62%), not polyunsaturated, with olive oil | 10g      |                                         |            |
| Cheese, Cheddar type, 30% less fat                                    | 25g      |                                         |            |
| Yogurt, low fat, plain                                                | 125g     |                                         |            |
| Bananas, flesh only                                                   | 100g     |                                         |            |
| MEALS 5                                                               |          | MEALS 6                                 |            |
| Beef, braising steak, braised, lean only                              | 50g      | Apples, eating, raw, flesh and skin     | 100g       |
| Dil, olive                                                            | 4.2g     | Biscuits, digestive, plain              | 26g        |
| Onions, raw                                                           | 60g      |                                         |            |
| Peas, frozen, boiled in unsalted water                                | 60g      |                                         |            |
| Carrots, old, raw                                                     | 60g      |                                         |            |
| Turnip, flesh only, raw                                               | 60g      |                                         |            |
| morr gravy pot, Beef                                                  | 28g      |                                         |            |
| Water, tap, drinking                                                  | 200g     |                                         |            |