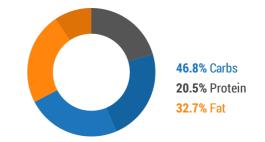

## **Macronutrient Analysis**

|                  | CARBOHYDRATE | SUGARS | PROTEIN | FAT   | SATFAT | ALCOHOL |
|------------------|--------------|--------|---------|-------|--------|---------|
| Intake           | 190.1g       | 93.8g  | 83.2g   | 59g   | 16.9g  | 0g      |
| g/kg body-weight | 3.2          | 1.6    | 1.4     | 1     | 0.3    | 0       |
| Kilocal          | 760          | 375    | 333     | 531   | 153    | 0       |
| Kilocal %        | 46.8%        | 23.1%  | 20.5%   | 32.7% | 9.4%   | 0%      |