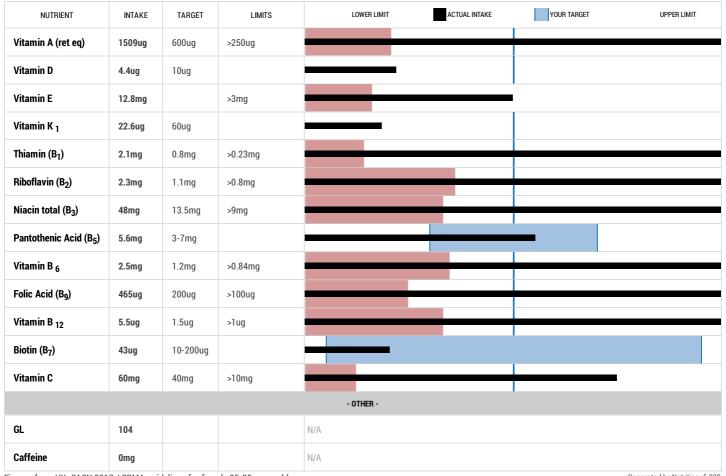

## **Nutritics for Siobhan Sample**

From Meal Plan: Sample Day copy

Meals 1 2 3 4 5 6

13th Mar 2017

Figures from UK: SACN 2017 / COMA guidelines for female 25-35 years old

Generated by Nutritics v5.029