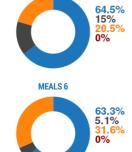

## **Nutritics for Siobhan Sample**

From Meal Plan: Sample Day copy

Meals 1 2 3 4 5 6

13th Mar 2017

Figures from UK: SACN 2017 / COMA guidelines for female 25-35 years old

Generated by Nutritics v5.029

MEALTEST

**Diet Log** 

| MEALTEST                                                              |          | MEALS 2                                 |            |
|-----------------------------------------------------------------------|----------|-----------------------------------------|------------|
| Omega Fish Oil, Aldi, Health Essentials                               | 1g       | Omega Fish Oil, Aldi, Health Essentials | <b>4</b> g |
| Breakfast cereal, bran flakes, fortified Marmalade                    | 64g      |                                         |            |
| Fat spread, reduced fat (62-75%), polyunsaturated                     | 8g<br>5g |                                         |            |
| Milk, semi-skimmed, pasteurised, average                              | 200g     |                                         |            |
| Bread, wholemeal, toasted                                             | 31g      |                                         |            |
| Bread, miorement, coasted                                             | O 19     |                                         |            |
| MEALS 3                                                               |          | MEALS 4                                 |            |
| Bread, brown, average                                                 | 74g      | Nuts, mixed                             | 25g        |
| Chicken, breast, grilled without skin, meat only                      | 50g      |                                         |            |
| Tomatoes, standard, raw                                               | 85g      |                                         |            |
| Fat spread, reduced fat (41-62%), not polyunsaturated, with olive oil | 10g      |                                         |            |
| Cheese, Cheddar type, 30% less fat                                    | 25g      |                                         |            |
| Yogurt, low fat, plain                                                | 125g     |                                         |            |
| Bananas, flesh only                                                   | 100g     |                                         |            |
| MEALS 5                                                               |          | MEALS 6                                 |            |
| Beef, braising steak, braised, lean only                              | 50g      | Apples, eating, raw, flesh and skin     | 100g       |
| Dil, olive                                                            | 4.2g     | Biscuits, digestive, plain              | 26g        |
| Onions, raw                                                           | 60g      |                                         |            |
| Peas, frozen, boiled in unsalted water                                | 60g      |                                         |            |
| Carrots, old, raw                                                     | 60g      |                                         |            |
| Turnip, flesh only, raw                                               | 60g      |                                         |            |
| morr gravy pot, Beef                                                  | 28g      |                                         |            |
| Water, tap, drinking                                                  | 200g     |                                         |            |